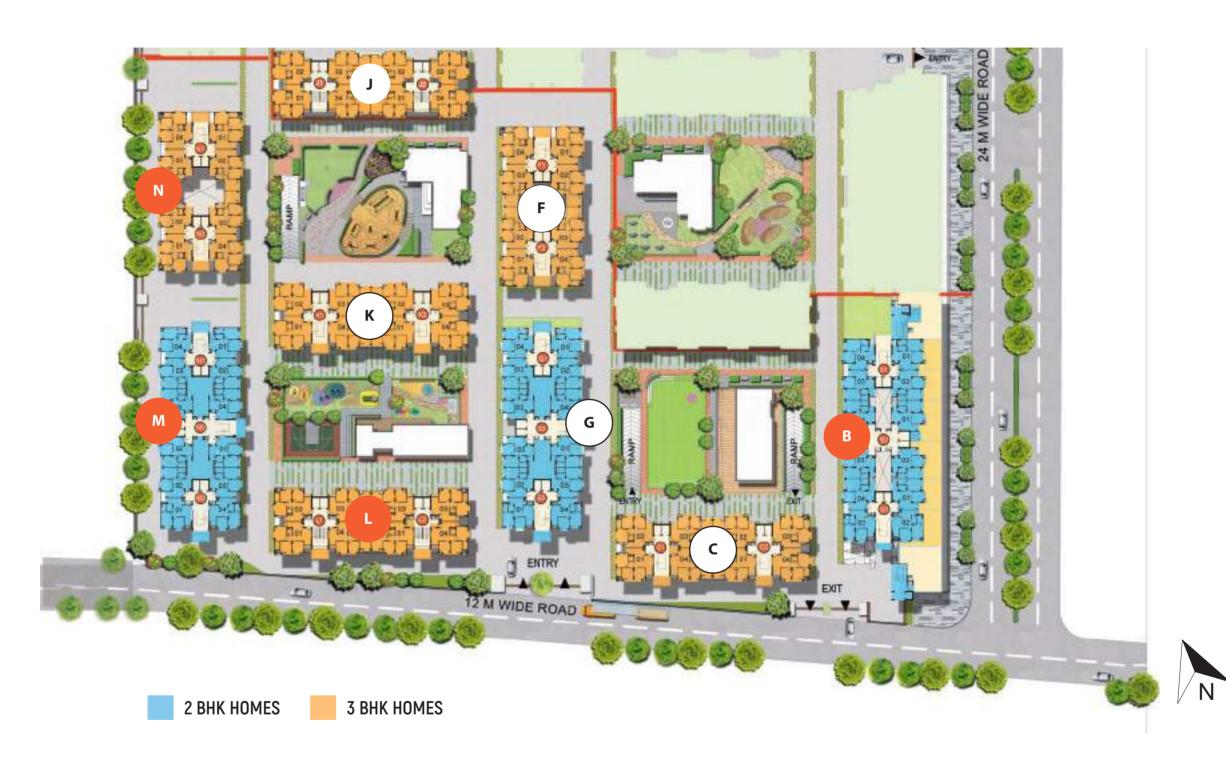

#### **CLUSTER MASTERPLAN**

2.45 Hectares with 0.67 Hectares of Green Land

3 Exclusive Clubhouses Spread Over 3716.12 Mt<sup>2</sup>

25+ Fine Amenities