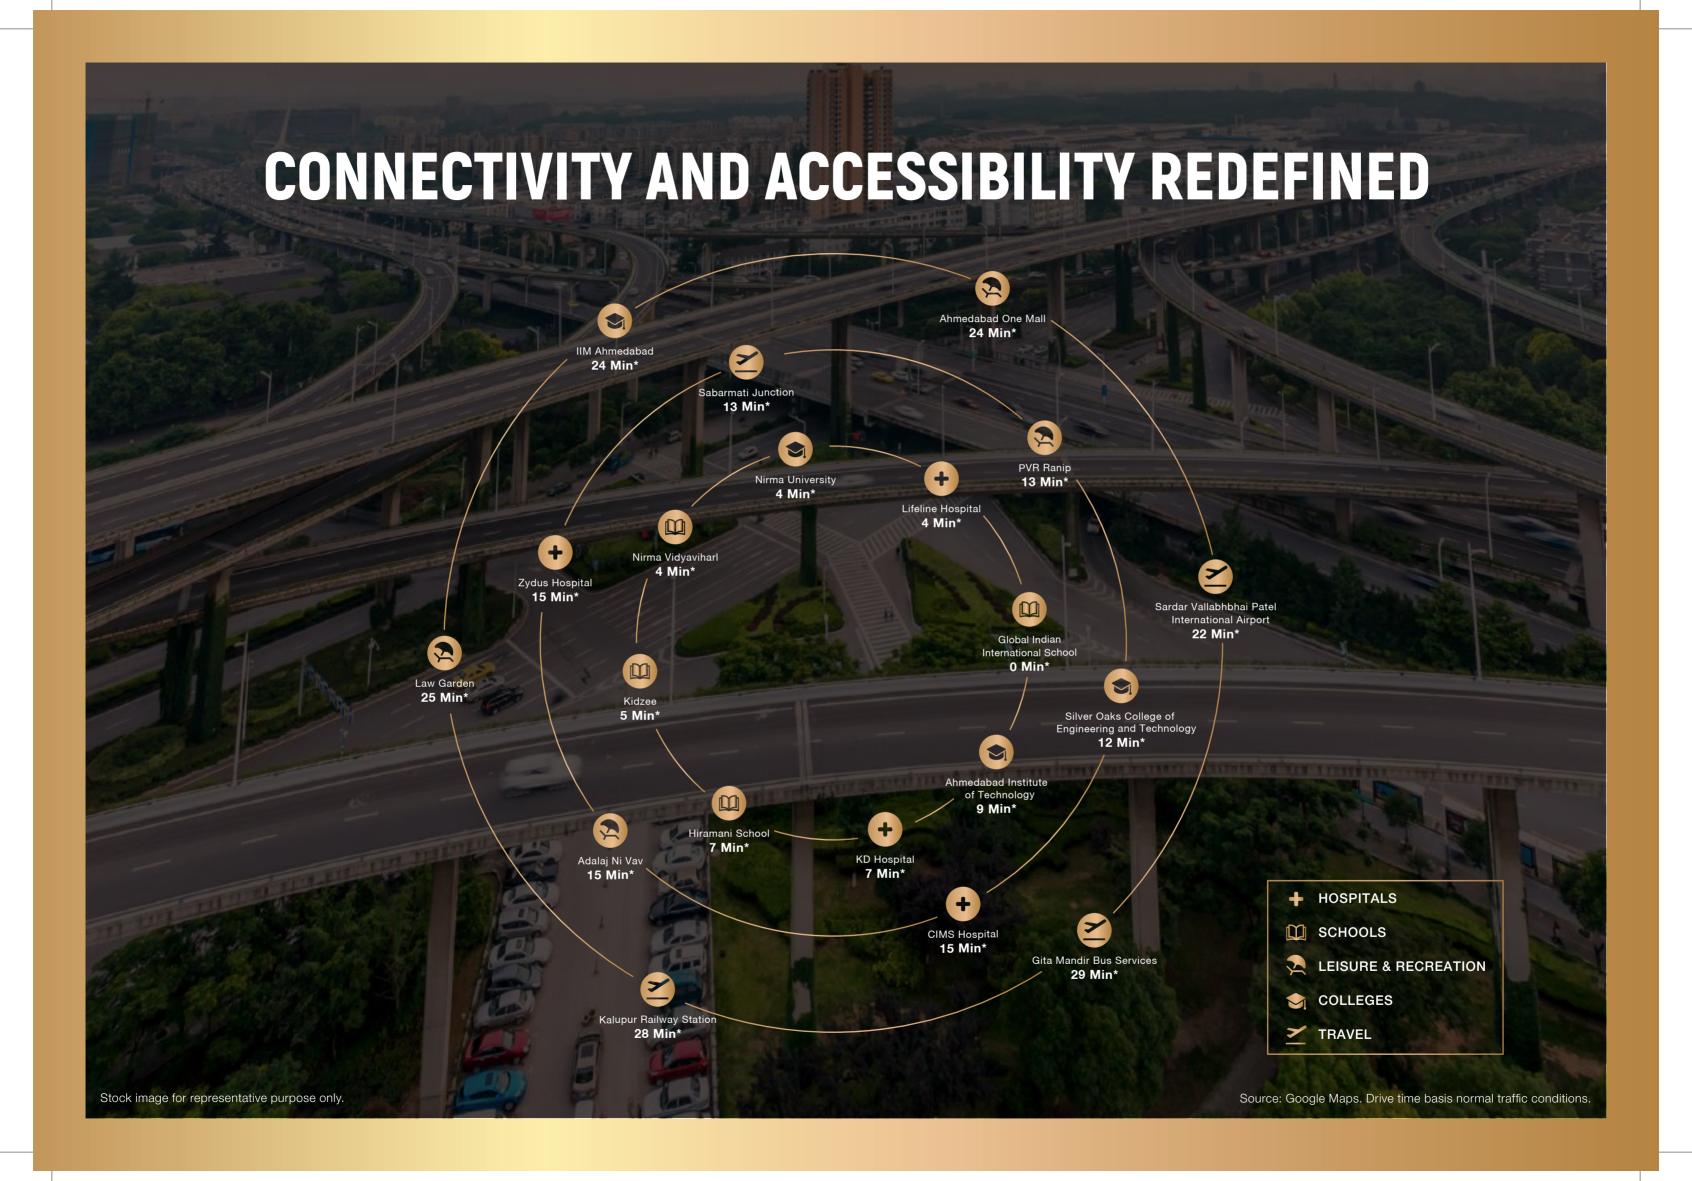

### HIGHLIGHTS OF GODREJ GARDEN CITY

MASTER LAYOUT PLAN BY SKIDMORE,
OWINGS AND MERRILL

UPCOMING FLYOVER CONNECTS TO S.G. ROAD IN JUST 2 MIN