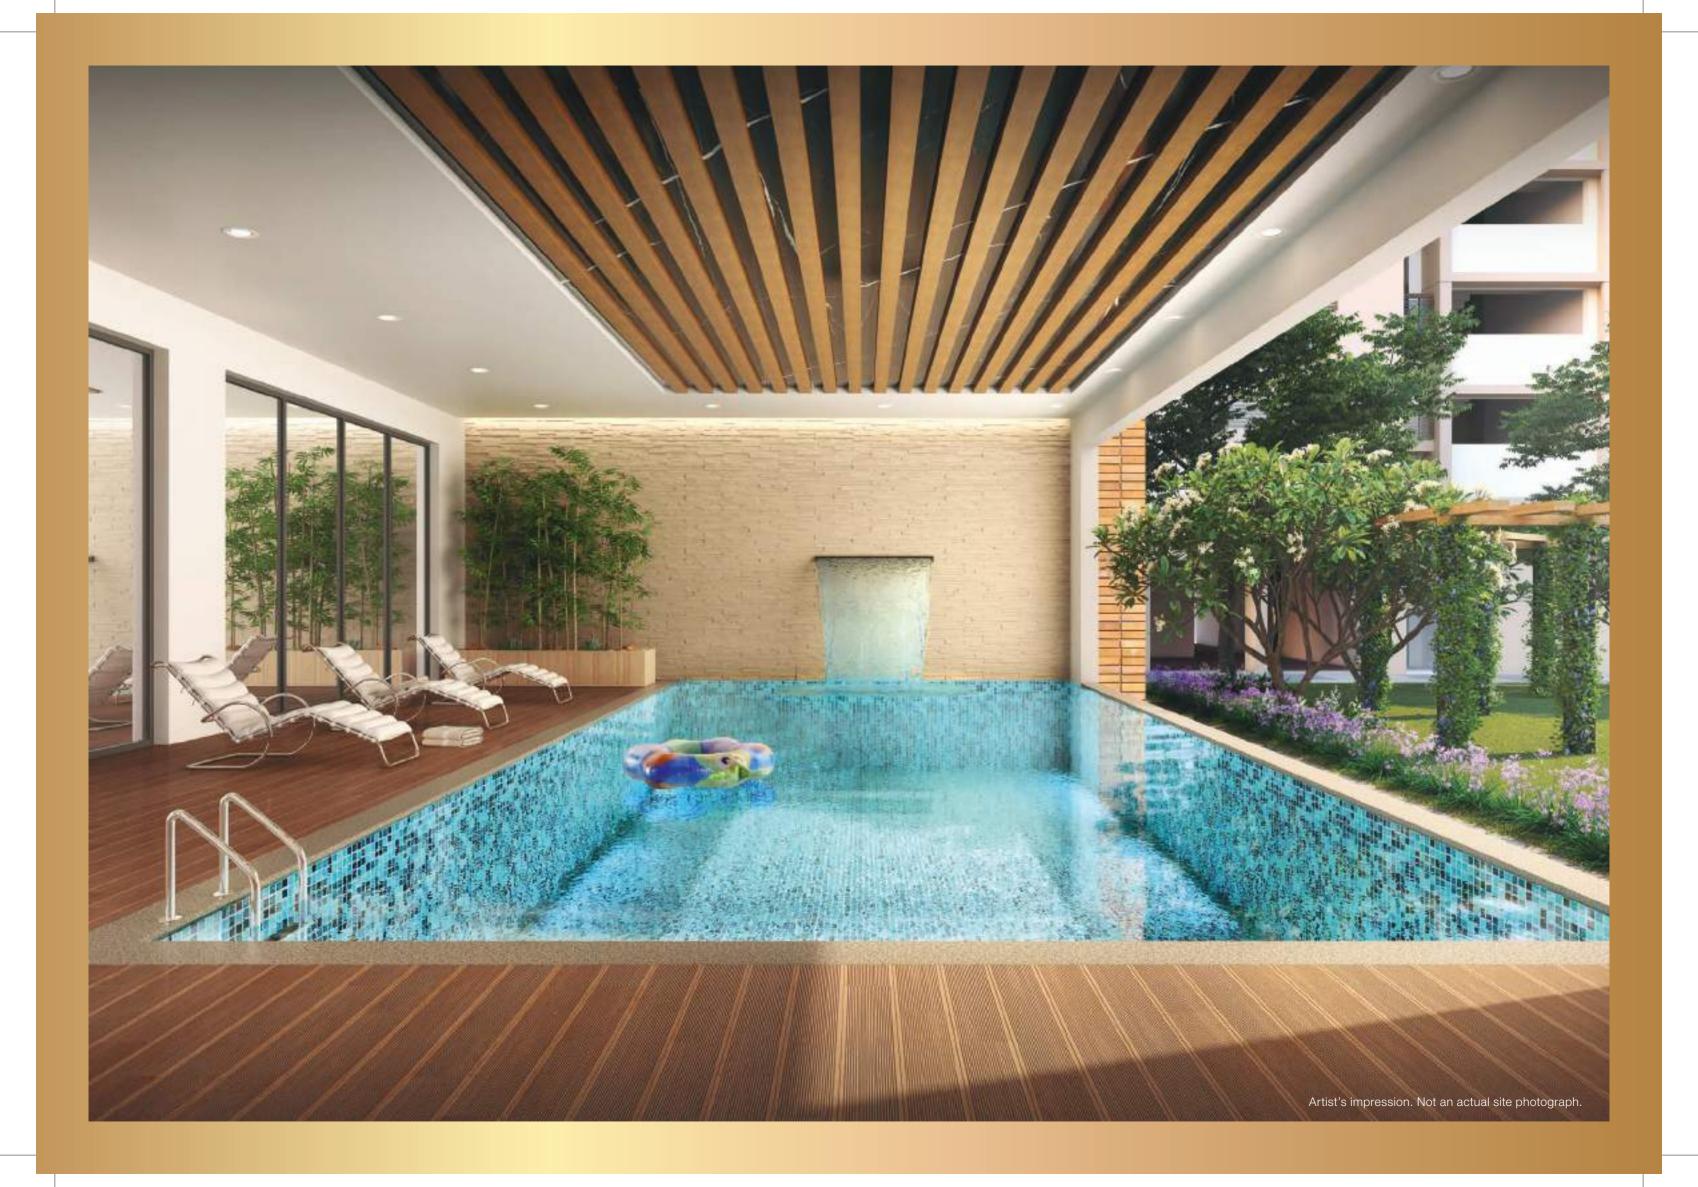

## 3 CLUBHOUSES, INFINITE DELIGHT

Revel in the finest amenities spread across 3 Clubhouses that promise delight for folks across all ages. Enjoy your leisure time as you cherish every amazing moment.

#### **INDOOR AMENITIES**

TT and Indoor Game

Wifi Enabled Library/Activity Room

Children Play Area

Sensory Developement Play Zone

Toddler Play Court

**OUTDOOR AMENITIES** 

Maze Square