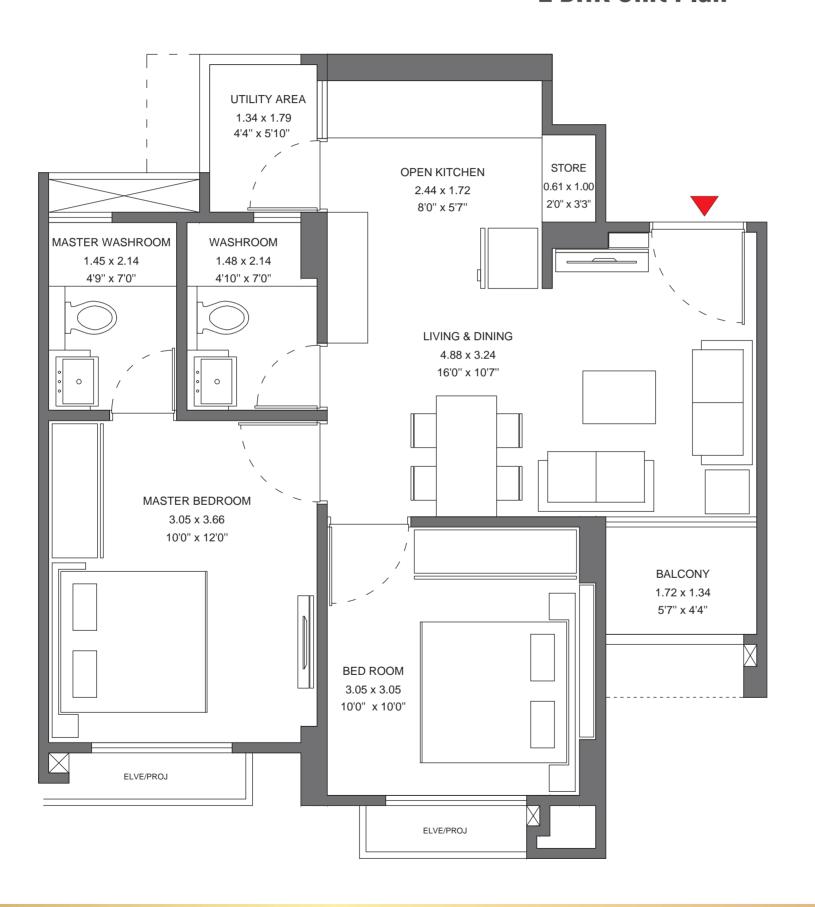

# WELCOME TO EUROPEAN-THEMED HOMES 2 & 3 BHK UNIT PLAN

Homes with Balcony

Open Kitchen

Zero Wastage in Passages

Efficient Use of Space

#### **3 BHK Unit Plan**

| CONFIGURATION                    | 3 ВНК     |
|----------------------------------|-----------|
| RERA CARPET - M <sup>2</sup>     | 60.82     |
| RERA EXCLUSIVE - M <sup>2</sup>  | 4.38      |
| TOTAL AREA M <sup>2</sup>        | 65.2      |
| TOTAL AREA FT <sup>2</sup>       | 702       |
| TOTAL AREA FT <sup>2</sup> RANGE | 701 - 707 |